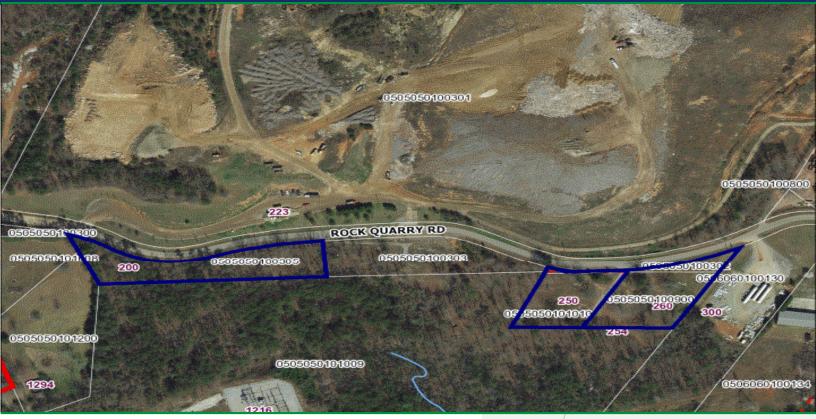

200, 250, 260 Rock Quarry Rd., Travelers Rest, SC 29690

## **Property Features:**

- Build light industrial & reinvest unrealized capital gains
- Located within Opportunity Zone census tract 39.04, Greenville County
- Purchase up to +/-3.80 acres in 3 tracts
- Tracts are unzoned

CONTACT |

- Located at the Swamp Rabbit trailhead
- Asking Price: \$48,000.00/acre

Glenn Batson - 864.630.4311 gbatson@spencerhines.com