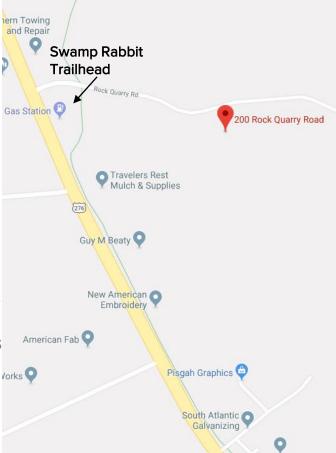

200, 250, 260 Rock Quarry Rd., Travelers Rest, SC 29690

CONTACT |

- Located at the Swamp Rabbit trailhead
- Asking Price: \$48,000.00/acre

Glenn Batson - 864.630.4311 gbatson@spencerhines.com